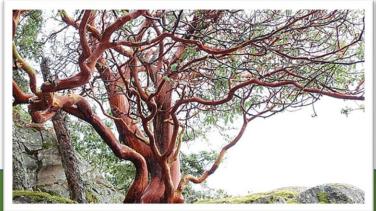

#### **Large Sized Trees**

Arbutus
Big Leaf Maple
Douglas Fir
Garry Oak
Grand Fir
Sitka Spruce
Western Red Cedar